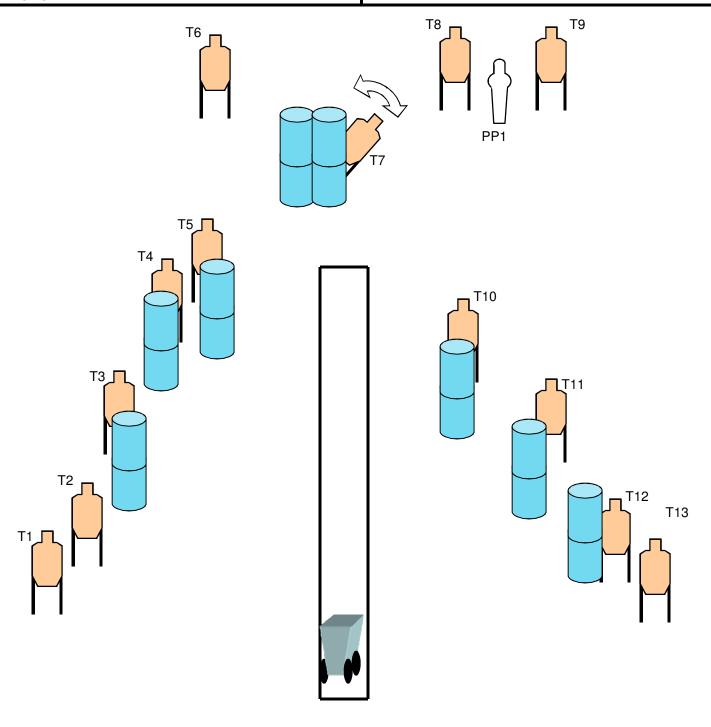

Gem City Practical Shooters Stage: Stage 6

Course Designer: Gem City Staff

**START POSITION:** Standing in Box A. Both hands holding handle of shopping cart.

| <b>GUN READY CONDITION:</b> .Gun Loaded and in holster per ready condition 8.1.1 and 8.1.2                             | SCORING:<br>TARGETS: | Comstock, 27 rounds, 135 pts.<br>13 Metric, 1 PP                 |
|------------------------------------------------------------------------------------------------------------------------|----------------------|------------------------------------------------------------------|
| <b>STAGE PROCEDURE:</b> On signal engage T1 thru T13 with 2 rounds each and MP1 while pushing shopping cart down isle. | START-STOP:          | Best 2 per paper<br>Audible - Last shot<br>USPSA current edition |
| -Cart must engage activator at end of isle to begin swinging T7                                                        |                      |                                                                  |